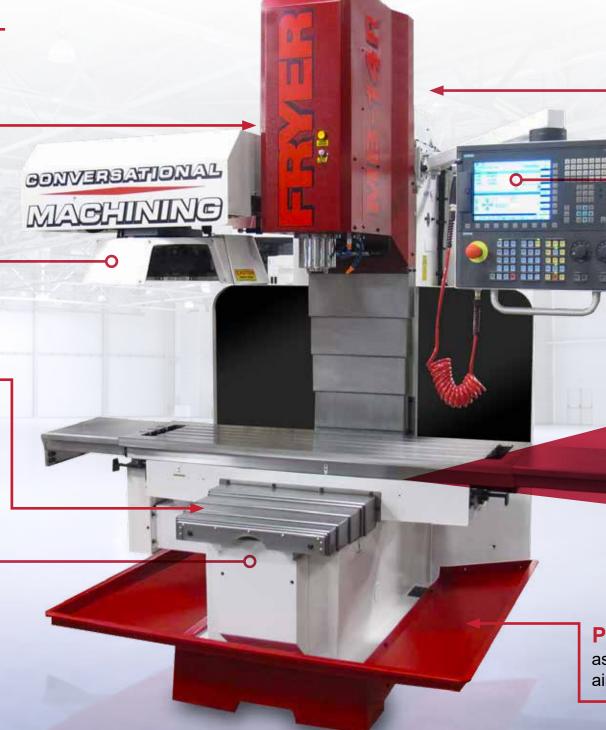

## **INSIDE THE MB-R**

#### **RIGID HEAD**

Features 8,000 RPM CAT-40 spindle, 12 HP spindle motor and optional rigid tapping.

## WHY WE'RE BUILT BETTER

## FRYER / SIEMENS 828-HS CONTROL

The ultimate toolroom CNC. Easy to use for single piece production but includes features unmatched by any other builder. Regenerative drives save you over 40% on electricity.

## **POWDER COATED CHIP PAN**

as well as column guards, LED work lamp, and air gun are all included as standard equipment.